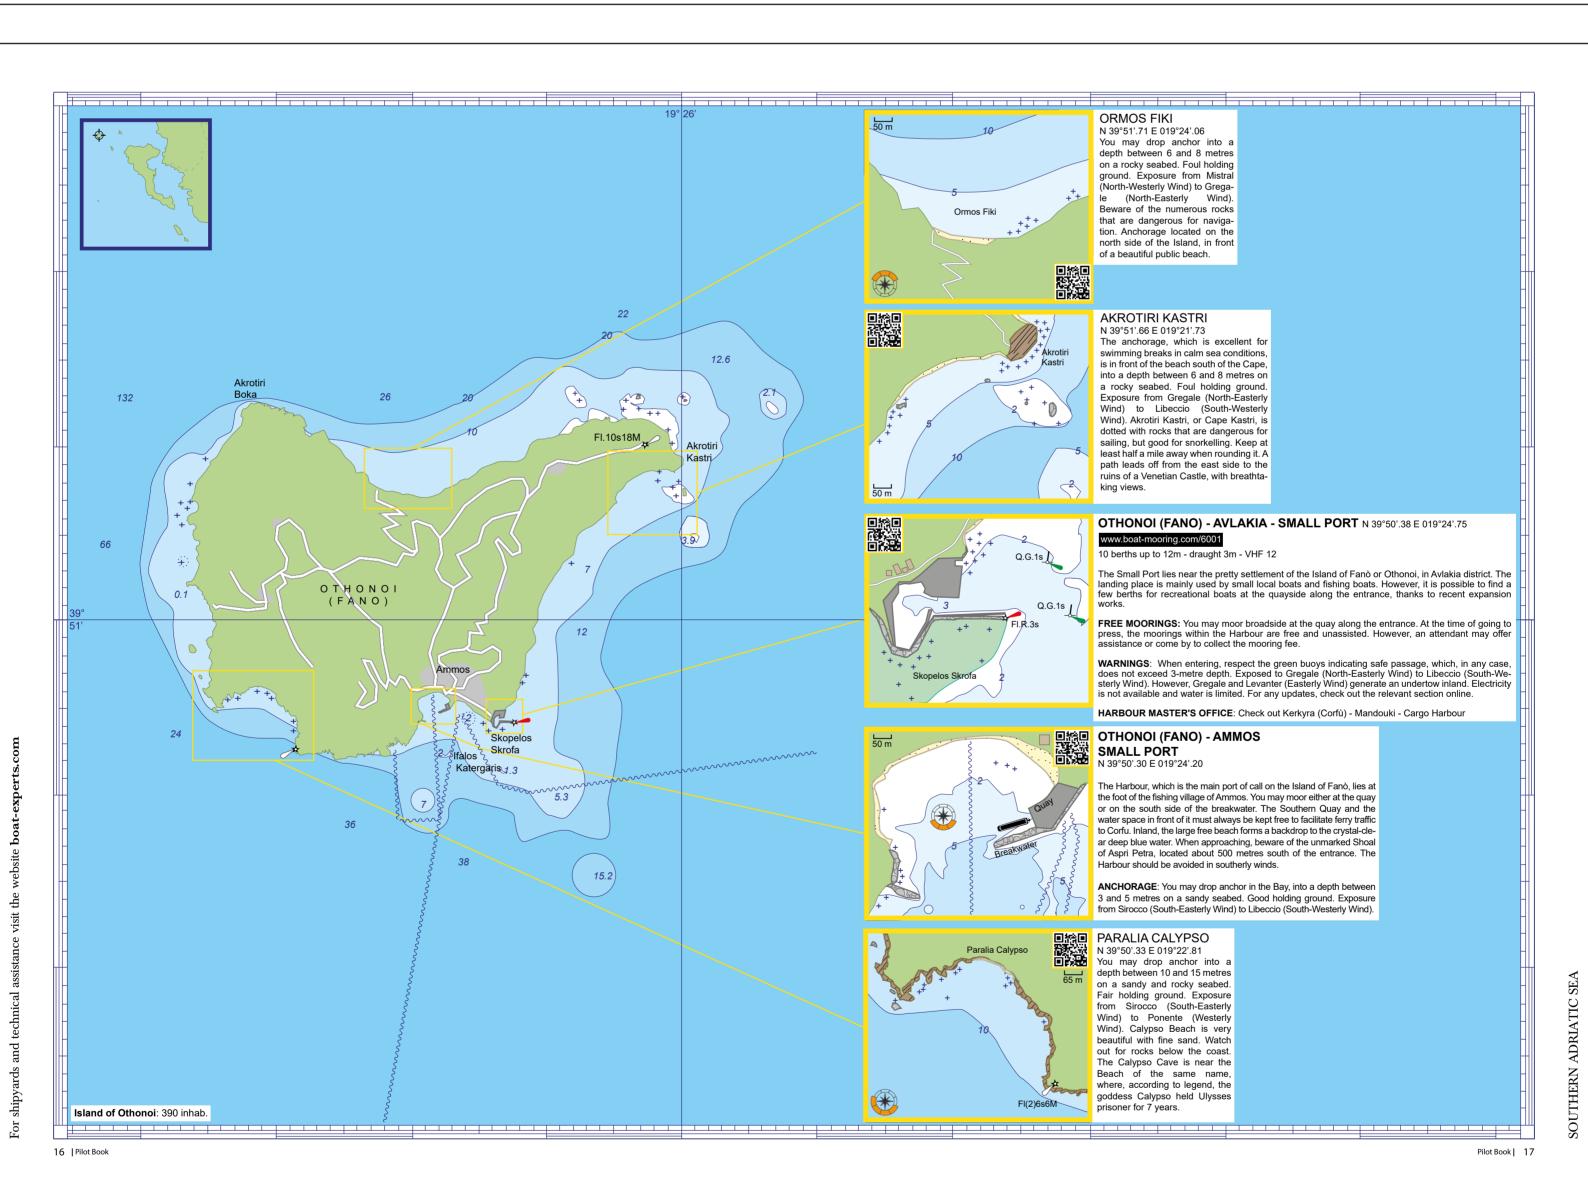

## **C**ARTOGRAPHY

- DIAPONTIA ISLANDS, CORFÙ, PAXOS & ANTIPAXOS
- FROM THE ALBANIAN BORDER TO THE GULF OF AMBRACIA
- INDEX & KEY TO SYMBOLS