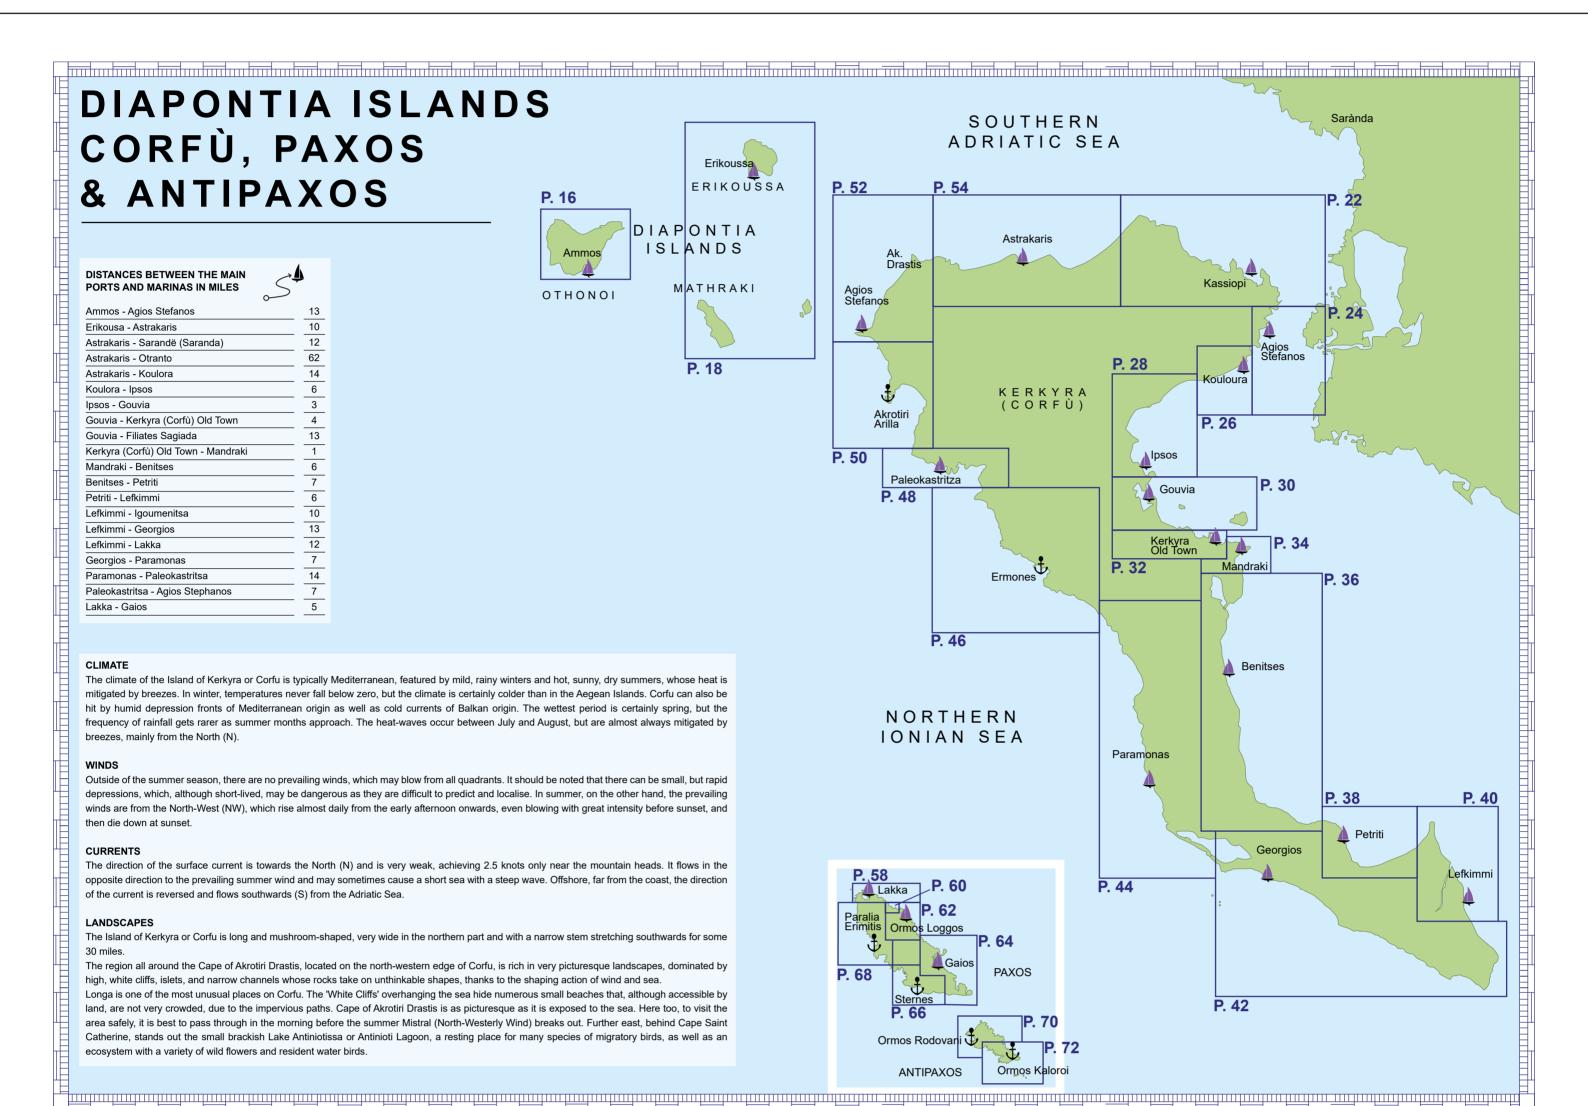

## **C**ARTOGRAPHY

- DIAPONTIA ISLANDS, CORFÙ, PAXOS & ANTIPAXOS
- FROM THE ALBANIAN BORDER TO THE GULF OF AMBRACIA
- INDEX & KEY TO SYMBOLS